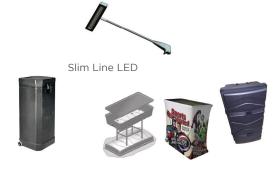

## **ACCESSORIES**

Small Wheeled Case

Travel Case Counter

| Item      | W    | Н   | Hardware |       | Print Only<br>Single-Sided |         | Print Only<br>Double-Sided* |         | Hardware + Print<br>Single-Sided |         | Hardware + Print  Double-Sided* |         |
|-----------|------|-----|----------|-------|----------------------------|---------|-----------------------------|---------|----------------------------------|---------|---------------------------------|---------|
|           |      |     | 1        | 2-10  | 1                          | 2-10    | 1                           | 2-10    | 1                                | 2-10    | 1                               | 2-10    |
| FIV-VC-8  | 96"  | 90" | \$328    | \$291 | \$732                      | \$702   | \$1,037                     | \$1,007 | \$1,060                          | \$993   | \$1,365                         | \$1,298 |
| FIV-VC-10 | 118" | 90" | \$366    | \$326 | \$904                      | \$866   | \$1,281                     | \$1,243 | \$1,270                          | \$1,192 | \$1,647                         | \$1,569 |
| FIV-VC-20 | 236" | 90" | \$586    | \$521 | \$1,808                    | \$1,733 | \$2,561                     | \$2,486 | \$2,394                          | \$2,253 | \$3,147                         | \$3,007 |

\*All double-sided prints include a block-out liner

| Description                   | Item                  | Hardware |       |  |  |
|-------------------------------|-----------------------|----------|-------|--|--|
|                               |                       | 1        | 2-10  |  |  |
| Infinity Travel Case Counter  | FIV-INFINITYCASE      | \$506    | \$454 |  |  |
| Wrap for Infinity Travel Case | FIV-INFINITYCASE-WRAP | \$269    | \$254 |  |  |
| Small Wheeled Trolley Case    | FIV-TRLCASE-SM        | \$229    | \$204 |  |  |
| Linkable LED Wall Wash Light  | FIV-LIGHT-LNK         | \$147    | \$133 |  |  |