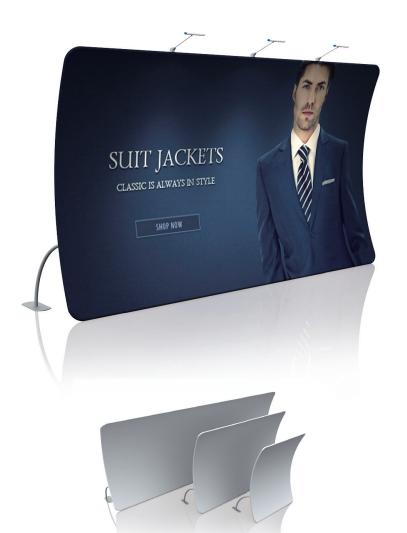

## Ogden Blue VC WALL

## COPY, PRINT & SIGN



- Durable
- Simple set-up











## **ACCESSORIES**



Small Wheeled Case

Travel Case Counter

| Item      | W    | Н   | Hardware |       | Print Only<br>Single-Sided |         | Print Only<br>Double-Sided* |         | Hardware + Print<br>Single-Sided |         | Hardware + Print  Double-Sided* |         |
|-----------|------|-----|----------|-------|----------------------------|---------|-----------------------------|---------|----------------------------------|---------|---------------------------------|---------|
|           |      |     | 1        | 2-10  | 1                          | 2-10    | 1                           | 2-10    | 1                                | 2-10    | 1                               | 2-10    |
| FIV-VC-8  | 96"  | 90" | \$328    | \$291 | \$732